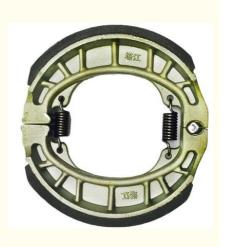

## 125cc cg 125 cd70 motorcycle brakes parts brake shoe cg125

## **OEM** Standard

No Asbestos

Low Noise And Low Dust

Neutral Packing Or As Your Requirement

1 Pair Of Brake Shoes

Delivery Method: By Sea, By DHL, UPS, FEDEX, EMS, etc

China

Tajiang

CG125

CE

- Specification:
  International Standard
- Package: Neutral Box Or Customer's Packing

China

Ceremic Acceptable

Quanzhou, China

- Advantage:
- Package Contents:
- Brake Lining:
- Original Place:
- Packing:
- Material:
- Oem:
- Origin:
- Manufacturer:
- Application:
- Class:
- Motorcycle Parts Co. Motorcycles,auto,truck,forklift Etc
- Class A