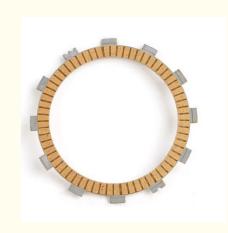

## 3mm Thickness Inner 132.9mm Fiber Motorcycle Clutch Plate For YAMAHA XV1600 XV 1600 Wild Star

## **Product Specification**

- Number Of Plates:
- Material: Steel • Friction Material: Cork 120 Mm • Diameter: • Heat Resistance: High • Compatibility: Universal Silver Color: • Durability: Long-lasting • Weight: 0.5 Kg Bolt-on • Installation Method: Standard • Size: • Package Contents: 1 Clutch Plate • Thickness: 3 Mm • Highlight: 3mm motorcycle clutch plate, motorcycle engine clutch plate,