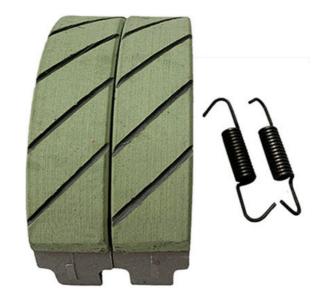

### Custonsize Size Red Motorcycle Brake Shoe For Cg125 125cc Scooter New

### **Product Specification**

• Application: Motorcycles,auto,truck,forklift Etc

Life: LongHs Code: 87140000Brake Lining: No Asbestos

• Port: GUANGZHOU/SHANGHAI/NINGBO

Class: AWarranty: 1 YearOem: YesDurability: High

• Export To: South America, Middle East, Africa, etc

Sample: AvailablePosition: RearMaterial: Metal

Main Market: South America, Middle East, Africa, etc.

Quality: A Class