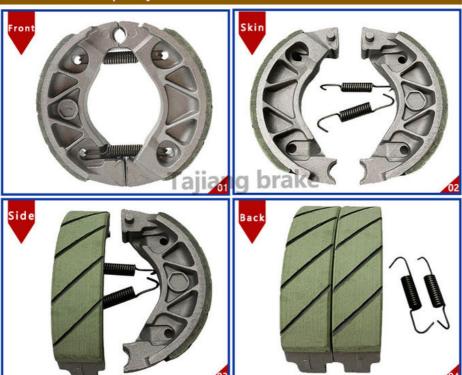

### More Images

### Specification

Item Type: Motorcycle Brake Shoes

Material: semi-metallic

Part number: 45120 001 010, 43120 365 671, 43120 365 672

Applicable Model:

Suitable for CA110 Sport 50 1962-1969 Front Rear

Suitable for QA50K 1970-1975 front rear
Suitable for Z50A Trail 1968-1969 front rear
Suitable for ZA50AK Trail 1969-1975 front rear
Suitable for CA105T Trail 55 1963-1965 front rear
Suitable for S65 Sport 65 CS65 1965-1969 Front Rear
Suitable for C70K1 70 C70MK1 1970-1972 Front Rear
Suitable for CL70 Scramber 1969-1973 front rear
Suitable for CT70 Trail 70 1969-1974 front rear

Suitable for SL70 Motosport 1971-1973 front rear Suitable for XL70 1974 Front Rear Suitable for XR75K 1973-1976 front rear