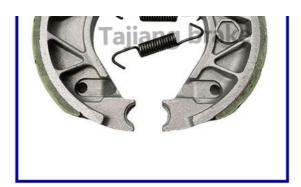

### Specification

Item Type: Motorcycle Brake Shoes

Material: semi-metallic

Part number: 45120 001 010, 43120 365 671, 43120 365 672

Applicable Model:

Suitable for CA110 Sport 50 1962-1969 Front Rear

Suitable for QA50K 1970-1975 front rear
Suitable for Z50A Trail 1968-1969 front rear
Suitable for ZA50AK Trail 1969-1975 front rear
Suitable for CA105T Trail 55 1963-1965 front rear
Suitable for S65 Sport 65 CS65 1965-1969 Front Rear
Suitable for C70K1 70 C70MK1 1970-1972 Front Rear
Suitable for CL70 Scramber 1969-1973 front rear
Suitable for CT70 Trail 70 1969-1974 front rear

Suitable for SL70 Motosport 1971-1973 front rear Suitable for XL70 1974 Front Rear Suitable for XR75K 1973-1976 front rear