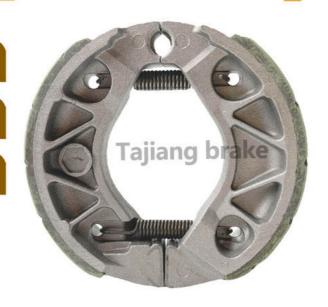

### Specification

Item Type: Motorcycle Brake Shoes

Material: semi-metallic

Part number: 45120 001 010, 43120 365 671, 43120 365 672

Applicable Model:

Suitable for CA110 Sport 50 1962-1969 Front Rear

Suitable for QA50K 1970-1975 front rear
Suitable for Z50A Trail 1968-1969 front rear
Suitable for ZA50AK Trail 1969-1975 front rear
Suitable for CA105T Trail 55 1963-1965 front rear
Suitable for S65 Sport 65 CS65 1965-1969 Front Rear
Suitable for C70K1 70 C70MK1 1970-1972 Front Rear
Suitable for CL70 Scramber 1969-1973 front rear
Suitable for CT70 Trail 70 1969-1974 front rear

Suitable for SL70 Motosport 1971-1973 front rear Suitable for XL70 1974 Front Rear Suitable for XR75K 1973-1976 front rear