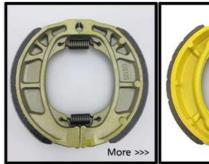

### Custonsize Size Red Motorcycle Brake Shoe For Cg125 125cc Scooter New

### Specification

Item Type: Motorcycle Brake Shoes

Material: semi-metallic

Part number: 45120 001 010, 43120 365 671, 43120 365 672

Applicable Model:

Suitable for CA110 Sport 50 1962-1969 Front Rear

Suitable for QA50K 1970-1975 front rear
Suitable for Z50A Trail 1968-1969 front rear
Suitable for ZA50AK Trail 1969-1975 front rear
Suitable for CA105T Trail 55 1963-1965 front rear
Suitable for S65 Sport 65 CS65 1965-1969 Front Rear
Suitable for C70K1 70 C70MK1 1970-1972 Front Rear
Suitable for CL70 Scramber 1969-1973 front rear
Suitable for CT70 Trail 70 1969-1974 front rear