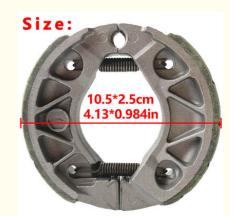

### Specification

Item Type: Motorcycle Brake Shoes

Material: semi-metallic

Part number: 45120 001 010, 43120 365 671, 43120 365 672

Applicable Model:

Suitable for CA110 Sport 50 1962-1969 Front Rear

Suitable for QA50K 1970-1975 front rear
Suitable for Z50A Trail 1968-1969 front rear
Suitable for ZA50AK Trail 1969-1975 front rear
Suitable for CA105T Trail 55 1963-1965 front rear
Suitable for S65 Sport 65 CS65 1965-1969 Front Rear
Suitable for C70K1 70 C70MK1 1970-1972 Front Rear
Suitable for CL70 Scramber 1969-1973 front rear
Suitable for CT70 Trail 70 1969-1974 front rear

Suitable for SL70 Motosport 1971-1973 front rear Suitable for XL70 1974 Front Rear Suitable for XR75K 1973-1976 front rear