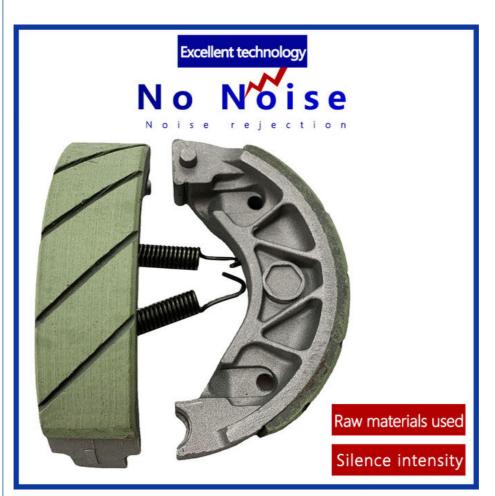

# Wear-resistant Brake

Stable original process

Strong practicality

No noise, forced movement

36 years of factory experience

## Wear-resistant brake shoe

Stable original factory process

Brake sensitivity

Noisy and Silent Technology

Quality different

36 years of factory experience, large quantity and excellent

### Excellent technology

Formulated material, asbestos free Reasonable design, no deformation noiseless