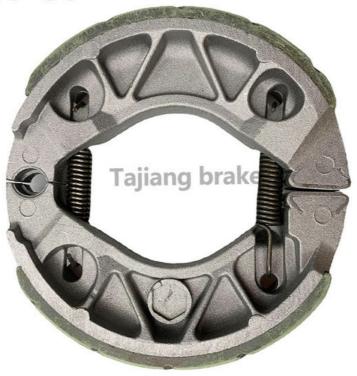

### Specification

Item Type: Motorcycle Brake Shoes

Material: semi-metallic

Part number: 45120 001 010, 43120 365 671, 43120 365 672

Applicable Model:

Suitable for CA110 Sport 50 1962-1969 Front Rear

Suitable for QA50K 1970-1975 front rear
Suitable for Z50A Trail 1968-1969 front rear
Suitable for ZA50AK Trail 1969-1975 front rear
Suitable for CA105T Trail 55 1963-1965 front rear
Suitable for S65 Sport 65 CS65 1965-1969 Front Rear
Suitable for C70K1 70 C70MK1 1970-1972 Front Rear
Suitable for CL70 Scramber 1969-1973 front rear
Suitable for CT70 Trail 70 1969-1974 front rear

Suitable for SL70 Motosport 1971-1973 front rear Suitable for XL70 1974 Front Rear Suitable for XR75K 1973-1976 front rear