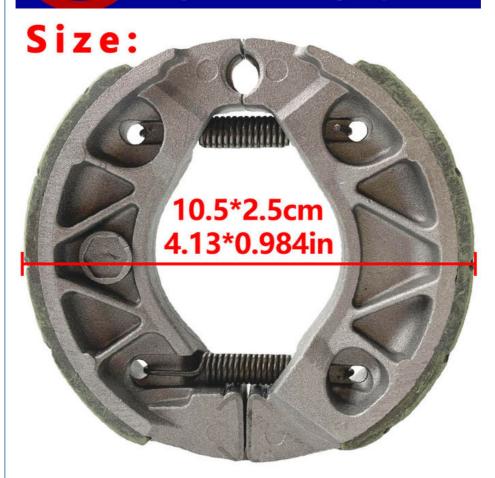

### Specification

Item Type: Motorcycle Brake Shoes

Material: semi-metallic

Part number: 45120 001 010, 43120 365 671, 43120 365 672

Applicable Model:

Suitable for CA110 Sport 50 1962-1969 Front Rear

Suitable for QA50K 1970-1975 front rear
Suitable for Z50A Trail 1968-1969 front rear
Suitable for ZA50AK Trail 1969-1975 front rear
Suitable for CA105T Trail 55 1963-1965 front rear
Suitable for S65 Sport 65 CS65 1965-1969 Front Rear
Suitable for C70K1 70 C70MK1 1970-1972 Front Rear
Suitable for CL70 Scramber 1969-1973 front rear
Suitable for CT70 Trail 70 1969-1974 front rear

### **Product Description**

| Name     | Brake shoe      |
|----------|-----------------|
| Colour   | photos          |
| Service  | 24hours         |
| Warranty | 1 year          |
| Material | High-Quality    |
| Packing  | Neutral Packing |