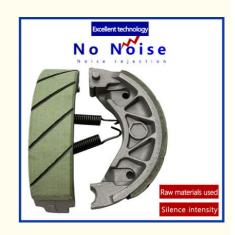

# Wear-resistant Brake

Stable original process

Strong practicality

No noise, forced movement

36 years of factory experience

## Wear-resistant brake shoe

Stable original factory process

Brake sensitivity

Noisy and Silent Technology

Quality different

36 years of factory experience, large quantity and excellent

### Excellent technology

Formulated material, asbestos free Reasonable design, no deformation noiseless