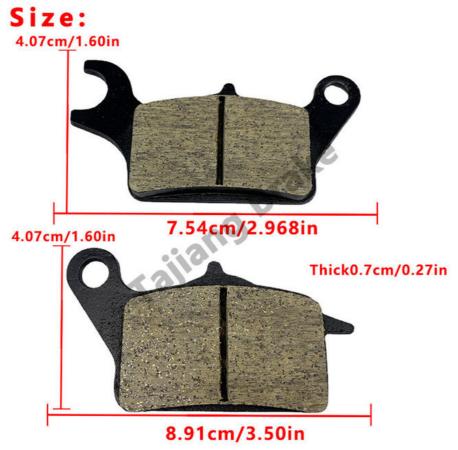

## **Product Specification**

Weight: 1.5 Lbs
Size: Standard
Type: Disc Brake
Part Number: 34212312345

Material: SteelColor: Black

• Fitment: Direct Replacement

• Country Of Origin: Germany

• Highlight: bmw motorcycle brake parts 1.5 lbs,

#### **Technical Parameters:**

| Part Number      | 34212312345                        |
|------------------|------------------------------------|
| Material         | Steel                              |
| Compatibility    | BMW Motorcycles                    |
| Size             | Standard                           |
| Warranty         | 1 Year                             |
| Weight           | 1.5 Lbs                            |
| Position         | Front/Rear                         |
| Package Contents | 1 Brake Rotor, 1 Set Of Brake Pads |
| Color            | Black                              |
| Installation     | Bolt-On                            |