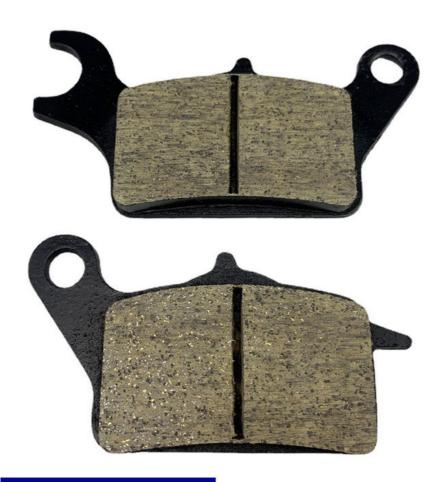

#### **Product Description:**

Our brake parts are compatible with a wide range of BMW motorcycle models, so you can find the perfect fit for your specific bike. Whether you need a new front brake rotor, rear brake rotor, or a complete set of brake pads, we've got you covered. Each of our BMW motorcycle brake parts comes with a 1-year warranty, giving you peace of mind and confidence in your purchase. You can trust that these parts will deliver the quality and reliability you need to keep your bike running smoothly for years to come. In each package, you'll receive 1 brake rotor and 1 set of brake pads, providing you with everything you need to upgrade or replace your current braking system. Our BMW brake calipers are designed to meet or exceed OEM specifications, ensuring the best possible performance and safety on the road.

#### Features:

Product Name: BMW motorcycle brake parts

Material: Steel Position: Front/Rear Color: Black Type: Disc Brake Installation: Bolt-On

Includes Brake Plate for added stability

Compatible with BMW Brake Calipers for optimal performance Can be used as Kawasaki Motor Parts with proper fitment

#### **Technical Parameters:**

| Part Number      | 34212312345                        |
|------------------|------------------------------------|
| Material         | Steel                              |
| Compatibility    | BMW Motorcycles                    |
| Size             | Standard                           |
| Warranty         | 1 Year                             |
| Weight           | 1.5 Lbs                            |
| Position         | Front/Rear                         |
| Package Contents | 1 Brake Rotor, 1 Set Of Brake Pads |
| Color            | Black                              |
| Installation     | Bolt-On                            |