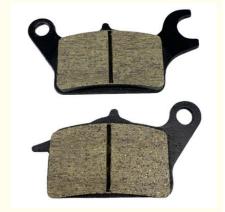

#### **Product Description:**

Our brake parts are compatible with a wide range of BMW motorcycle models, so you can find the perfect fit for your specific bike. Whether you need a new front brake rotor, rear brake rotor, or a complete set of brake pads, we've got you covered. Each of our BMW motorcycle brake parts comes with a 1-year warranty, giving you peace of mind and confidence in your purchase. You can trust that these parts will deliver the quality and reliability you need to keep your bike running smoothly for years to come. In each package, you'll receive 1 brake rotor and 1 set of brake pads, providing you with everything you need to upgrade or replace your current braking system. Our BMW brake calipers are designed to meet or exceed OEM specifications, ensuring the best possible performance and safety on the road.

#### Features:

Product Name: BMW motorcycle brake parts

Material: Steel Position: Front/Rear Color: Black Type: Disc Brake Installation: Bolt-On

Includes Brake Plate for added stability

Compatible with BMW Brake Calipers for optimal performance Can be used as Kawasaki Motor Parts with proper fitment

#### **Technical Parameters:**

| Part Number      | 34212312345                        |
|------------------|------------------------------------|
| Material         | Steel                              |
| Compatibility    | BMW Motorcycles                    |
| Size             | Standard                           |
| Warranty         | 1 Year                             |
| Weight           | 1.5 Lbs                            |
| Position         | Front/Rear                         |
| Package Contents | 1 Brake Rotor, 1 Set Of Brake Pads |
| Color            | Black                              |
| Installation     | Bolt-On                            |