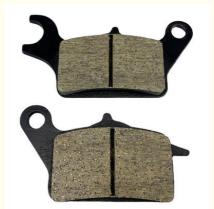

#### **Product Description:**

Our brake parts are compatible with a wide range of BMW motorcycle models, so you can find the perfect fit for your specific bike. Whether you need a new front brake rotor, rear brake rotor, or a complete set of brake pads, we've got you covered. Each of our BMW motorcycle brake parts comes with a 1-year warranty, giving you peace of mind and confidence in your purchase. You can trust that these parts will deliver the quality and reliability you need to keep your bike running smoothly for years to come. In each package, you'll receive 1 brake rotor and 1 set of brake pads, providing you with everything you need to upgrade or replace your current braking system. Our BMW brake calipers are designed to meet or exceed OEM specifications, ensuring the best possible performance and safety on the road.

#### Features:

Product Name: BMW motorcycle brake parts

Material: Steel Position: Front/Rear Color: Black Type: Disc Brake Installation: Bolt-On

Includes Brake Plate for added stability

Compatible with BMW Brake Calipers for optimal performance Can be used as Kawasaki Motor Parts with proper fitment

#### **Technical Parameters:**

| Part Number      | 34212312345                        |
|------------------|------------------------------------|
| Material         | Steel                              |
| Compatibility    | BMW Motorcycles                    |
| Size             | Standard                           |
| Warranty         | 1 Year                             |
| Weight           | 1.5 Lbs                            |
| Position         | Front/Rear                         |
| Package Contents | 1 Brake Rotor, 1 Set Of Brake Pads |
| Color            | Black                              |
| Installation     | Bolt-On                            |