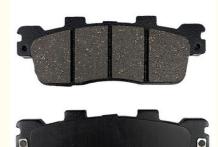

# Motorcycle Rear Brake Pads FA427 For SYM GTS 250 2007-2008/GTS 250i/Joymax (2009-2015

Material: Sintered/Ceramic/Semi-Metallic
 Specification: 96.4\*42\*9mm/77\*42\*9mm

Service Life: Service Life
 Friction Coefficient: 0.4μ-0.52μ

Slots: Can Be Customized

Certification: ISO 9001 ISO14001 ISO45001 SGS TEST