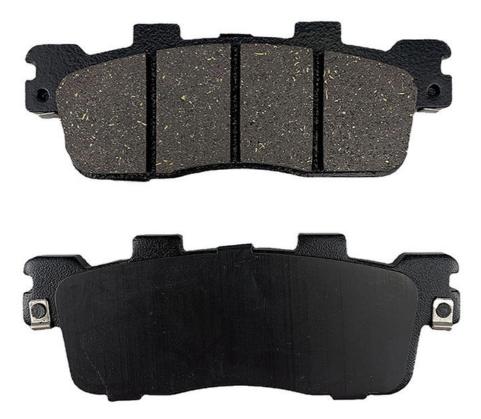

# Motorcycle Rear Brake Pads FA427 For SYM GTS 250 2007-2008/GTS 250i/Joymax (2009-2015

Material: Sintered/Ceramic/Semi-Metallic
 Specification: 96.4\*42\*9mm/77\*42\*9mm

Service Life: Service Life
 Friction Coefficient: 0.4μ-0.52μ

Slots: Can Be Customized

Certification: ISO 9001 ISO14001 ISO45001 SGS TEST