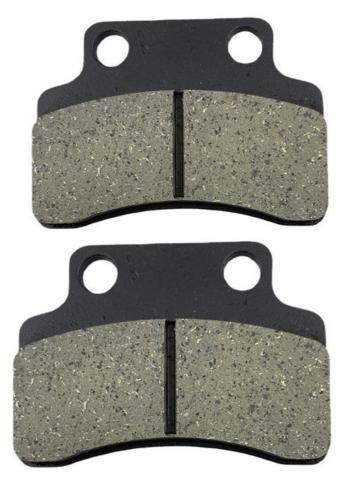

# New easy to install FA235 Durable Motorcycle Front Rear Brake Pads Scooter Brake Pads For CAR ON Scooter 125 4T 05

High temperature resistant and pollution free Delivers unrivalled pedal feel,safe and comfortable FA178 scooter brake pad SBS 879/115/209 ceramic motorcycle brake pads

### Features:

| Fit Model                             | GY6-125; GY125; FKEEWAY- Focus 50/ Flash 50 Electric/ F-Nkd 50/ F-<br>Act 100; KYMCO- Heroism 125/ Matrix 125; GENERIC- XOR 50; CPI-<br>Argon 50/ Formula 50 R; UM- Zyclone 50;                             |
|---------------------------------------|-------------------------------------------------------------------------------------------------------------------------------------------------------------------------------------------------------------|
| Premium Quality                       | Premium Quality.More than 35 years specialize in manufacturing brake pads,brake shoes and clutch plates,use high quality material,give you a better user experience.Reliable and durable for long time use! |
| Color/Package/Matarial/L<br>ogo/slots | Can be Customized                                                                                                                                                                                           |
| Easy Installation                     | Simple installation steps,easy to replace the old one,practical and convenient to use                                                                                                                       |
| Reminder / Note                       | 100% test before delivery<br>Long service life reliability and security. High temperature resistance,<br>wear resistance Reasonable<br>price, factory direct sale                                           |
|                                       | problems or need help, welcome to contact us before or after your purchase. We will do our best to help you to solve it.                                                                                    |
| CERTIFICATION                         | ISO 9001, ISO14001,ISO45001,SGS TEST REPORT                                                                                                                                                                 |