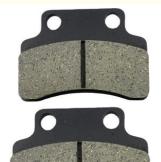

# New easy to install FA235 Durable Motorcycle Front Rear Brake Pads Scooter Brake Pads For CAR ON Scooter 125 4T 05

High temperature resistant and pollution free Delivers unrivalled pedal feel,safe and comfortable FA178 scooter brake pad SBS 879/115/209 ceramic motorcycle brake pads

### Features:

| Fit Model                             | GY6-125; GY125; FKEEWAY- Focus 50/ Flash 50 Electric/ F-Nkd 50/ F-<br>Act 100; KYMCO- Heroism 125/ Matrix 125; GENERIC- XOR 50; CPI-<br>Argon 50/ Formula 50 R; UM- Zyclone 50;                             |
|---------------------------------------|-------------------------------------------------------------------------------------------------------------------------------------------------------------------------------------------------------------|
| Premium Quality                       | Premium Quality.More than 35 years specialize in manufacturing brake pads,brake shoes and clutch plates,use high quality material,give you a better user experience.Reliable and durable for long time use! |
| Color/Package/Matarial/L<br>ogo/slots | Can be Customized                                                                                                                                                                                           |
| Easy Installation                     | Simple installation steps,easy to replace the old one,practical and convenient to use                                                                                                                       |
| Reminder / Note                       | 100% test before delivery<br>Long service life reliability and security. High temperature resistance,<br>wear resistance Reasonable<br>price, factory direct sale                                           |
|                                       | problems or need help, welcome to contact us before or after your purchase. We will do our best to help you to solve it.                                                                                    |
| CERTIFICATION                         | ISO 9001, ISO14001,ISO45001,SGS TEST REPORT                                                                                                                                                                 |