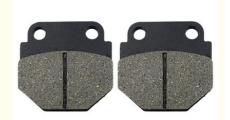

# Motorcycle parts Brake Pads for KYMCO Pulsar 125/CK 125 (Luxe) (RJ25CB) 99-11 F

# **Product Specification**

OEM: Accept

Friction Coefficient: High Friction Coefficient
 Performance: High Performance

Noise Level: NO NoiseDurability: Long LastingWarranty: 1 YEAR

Place Of Origin: Fujian, China

Material: Sintered/Ceramic/Semi-Metallic
 Specification: 96.4\*42\*9mm/77\*42\*9mm

Service Life: Service Life
 Friction Coefficient: 0.4μ-0.52μ

Slots: Can Be Customized

Certification: ISO 9001 ISO14001 ISO45001 SGS TEST