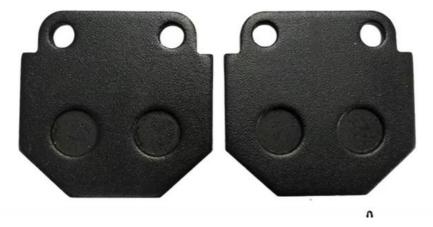

# Motorcycle parts Brake Pads for KYMCO Pulsar 125/CK 125 (Luxe) (RJ25CB) 99-11 F

# **Product Specification**

OEM: Accept

Friction Coefficient: High Friction Coefficient
 Performance: High Performance

Noise Level: NO NoiseDurability: Long LastingWarranty: 1 YEAR

Place Of Origin: Fujian, China

Material: Sintered/Ceramic/Semi-Metallic
 Specification: 96.4\*42\*9mm/77\*42\*9mm

Service Life: Service Life
 Friction Coefficient: 0.4μ-0.52μ

Slots: Can Be Customized

Certification: ISO 9001 ISO14001 ISO45001 SGS TEST