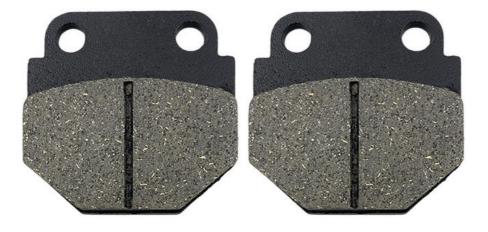

# **Product Specification**

OEM: Accept

Friction Coefficient: High Friction Coefficient
 Performance: High Performance

Noise Level: NO NoiseDurability: Long LastingWarranty: 1 YEAR

Place Of Origin: Fujian, China

Material: Sintered/Ceramic/Semi-Metallic
 Specification: 96.4\*42\*9mm/77\*42\*9mm

Service Life: Service Life
 Friction Coefficient: 0.4μ-0.52μ

Slots: Can Be Customized

Certification: ISO 9001 ISO14001 ISO45001 SGS TEST

#### **Product Description:**

Our brake pads come with a copper-based surface that provides excellent braking and ensures a smooth and quiet ride. They are designed to be an exact fit for your motorcycle, ensuring easy installation and hassle-free maintenance. With our high-performance brake pad parts, you can have peace of mind knowing that your motorcycle will stop quickly and safely, even in the most challenging of conditions. Whether you are commuting to work or taking a long road trip, our brake pads will deliver the stopping power you need to keep you and your motorcycle safe.