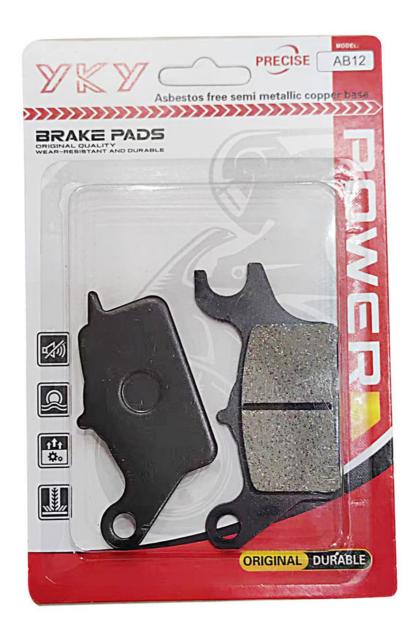

# **Product Specification**

OEM: Accept

Friction Coefficient: High Friction Coefficient
 Performance: High Performance

Noise Level: NO NoiseDurability: Long LastingWarranty: 1 YEAR

Place Of Origin: Fujian, China

Material: Sintered/Ceramic/Semi-Metallic
 Specification: 96.4\*42\*9mm/77\*42\*9mm

Service Life: Service Life
 Friction Coefficient: 0.4μ-0.52μ

Slots: Can Be Customized

Certification: ISO 9001 ISO14001 ISO45001 SGS TEST