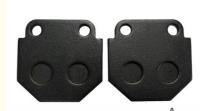

# Motorcycle parts Brake Pads for KYMCO Pulsar 125/CK 125 (Luxe) (RJ25CB) 99-11 F

# **Product Specification**

OEM: Accept

Friction Coefficient: High Friction Coefficient
 Performance: High Performance

Noise Level: NO NoiseDurability: Long LastingWarranty: 1 YEAR

Place Of Origin: Fujian, China

Material: Sintered/Ceramic/Semi-Metallic
 Specification: 96.4\*42\*9mm/77\*42\*9mm

Service Life: Service Life
 Friction Coefficient: 0.4μ-0.52μ

Slots: Can Be Customized

Certification: ISO 9001 ISO14001 ISO45001 SGS TEST