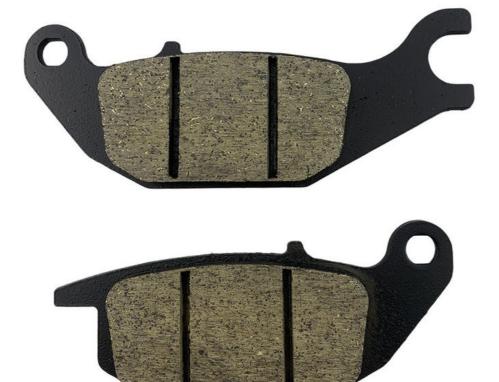

# FA691 OEM quality color design Motorcycle Spare Part Brake Pad For HONDA Wave 110i

## Features:

| Fit Model                             | Brake pad for HONDA Wave 110i AT110 110-i                                                                                                                                                                   |
|---------------------------------------|-------------------------------------------------------------------------------------------------------------------------------------------------------------------------------------------------------------|
| Premium Quality                       | Premium Quality.More than 35 years specialize in manufacturing brake pads,brake shoes and clutch plates,use high quality material,give you a better user experience.Reliable and durable for long time use! |
| Color/Package/Matarial/L<br>ogo/slots | Can be Customized                                                                                                                                                                                           |
| Easy Installation                     | Simple installation steps, easy to replace the old one, practical and convenient to use                                                                                                                     |
| Reminder / Note                       | 100% test before delivery<br>Long service life reliability and security. High temperature resistance,<br>wear resistance Reasonable<br>price, factory direct sale                                           |
|                                       | problems or need help, welcome to contact us before or after your purchase. We will do our best to help you to solve it.                                                                                    |
| CERTIFICATION                         | ISO 9001, ISO14001,ISO45001,SGS TEST REPORT                                                                                                                                                                 |
| MOQ                                   | 200 sets, if stock available, it depends                                                                                                                                                                    |