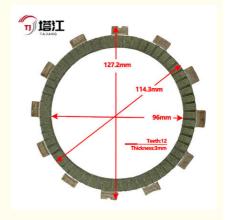

Weight: 1.5kg
Outer Diameter: 130mm
Warranty: 1 Year
Product Type: Clutch Kit

• Highlight: 110mm luk clutch kit,

110mm motorbike clutch replacement,

6 friction plates luk clutch kit

The outer diameter of the Motorcycle clutch plate is 130mm, providing ample surface area for the clutch to engage. This ensures that the clutch engages smoothly and effectively, providing a reliable and consistent performance. The weight of the kit is only 1.5kg, making it easy to handle and install.

With an Outer Diameter of 130mm, our Clutch Kits are designed to provide superior performance and durability. Plus, with our 1 Year Warranty, you can rest assured that your Clutch Assembly will stand the test of time.