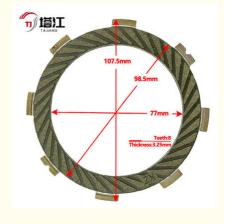

# **Product Specification**

Country Of Origin: ChinaOuter Diameter: 130mm

• Product Type: Clutch Kit

• Package Contents: 1x Clutch Pressure Plate, 6x Clutch Friction

Plates, 5x Clutch Springs, 1x Clutch Hub, 1x

Clutch Center

Inner Diameter: 110mm
Color: Black
Installation Method: Bolt-on
Material: Steel

Highlight: black motorcycle clutch kit, steel luk clutch kit,

steel motorcycle clutch kit

#### **Technical Parameters:**

| Product Type           | Motorcycle clutch installation kits                                                                     |
|------------------------|---------------------------------------------------------------------------------------------------------|
| Number Of Plates       | 6                                                                                                       |
| Thickness              | 8mm                                                                                                     |
| Compatibility          | Universal                                                                                               |
| Outer Diameter         | 130mm                                                                                                   |
| Country Of Origin      | China                                                                                                   |
| Installation<br>Method | Bolt-on                                                                                                 |
| Weight                 | 1.5kg                                                                                                   |
| Warranty               | 1 Year                                                                                                  |
| Package<br>Contents    | 1x Clutch Pressure Plate, 6x Clutch Friction Plates, 5x Clutch Springs, 1x Clutch Hub, 1x Clutch Center |