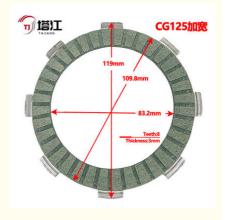

# **Product Specification**

Warranty: 1 YearCompatibility: Universal

• Color: Black

• Inner Diameter: 110mm

Country Of Origin: China

• Installation Method: Bolt-on

• Weight: 1.5kg

Product Type: Clutch Kit

## **Technical Parameters:**

| Product Type           | Clutch Kit                                                                                              |
|------------------------|---------------------------------------------------------------------------------------------------------|
| Weight                 | 1.5kg                                                                                                   |
| Thickness              | 8mm                                                                                                     |
| Warranty               | 1 Year                                                                                                  |
| Number Of Plates       | 6                                                                                                       |
| Package Contents       | 1x Clutch Pressure Plate, 6x Clutch Friction Plates, 5x Clutch Springs, 1x Clutch Hub, 1x Clutch Center |
| Outer Diameter         | 130mm                                                                                                   |
| Inner Diameter         | 110mm                                                                                                   |
| Installation<br>Method | Bolt-on                                                                                                 |
| Material               | Steel                                                                                                   |

The motorcycle clutch kits are designed to be bolted on to the existing clutch system, making them easy to install. The outer diameter of the kit is 130mm and it weighs around 1.5kg. These kits are made in China, ensuring high quality and durability.