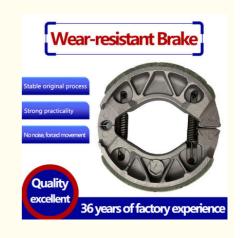

# **Product Description:**

With a long life span, this brake shoe will last you for a long time, ensuring that you can enjoy smooth and safe rides without worrying about the need to constantly replace your brake shoes. This makes it a cost-effective choice that offers excellent value for money. One of the key advantages of our brake shoe is that it can be used for a variety of applications, including motorcycles, autos, trucks, forklifts, and more. This versatility makes it a great choice for those who want a one-stop sourcing solution for all their brake shoe needs. We offer a range of delivery methods for your convenience, including by sea, DHL, UPS, FEDEX, EMS, and more. This ensures that you can get your brake shoes delivered in a timely and efficient manner, no matter where you are located.

Our brake shoe product is specifically designed to be a perfect fit for HONDA motorcycles. This means that you can be confident that it will work seamlessly with your motorcycle, and help you achieve optimal performance and safety while riding.

Our brake shoes are made from high-quality materials and are designed to offer exceptional performance and durability. They are an excellent choice for those who want to upgrade their motorcycle's braking system, or for those who are looking for a reliable replacement for their current brake shoes

#### Features:

Product Name: Motorcycle brake shoe

Fit For: HONDA Motorcycle

Main Market: South America, Middle East, Africa, etc

Color: Black Size: Standard

Delivery Method: By Sea, By DHL, UPS, FEDEX, EMS, etc

This Motorcycle brake shoe is designed to fit Honda motorcycles and is suitable for use in the South American, Middle Eastern, African markets and more. The brake shoes are black and come in a standard size. Delivery is available by sea or through DHL, UPS, FEDEX, FMS, and more