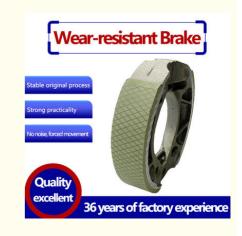

# A Class Black Motorcycle Brake Shoe Easy Installation For HONDA Bikes

# **Product Specification**

Adavantage: One-stop Sourcing

Installation: EasySevice: OEMSize: Standard

Main Market: South America, Middle East, Africa, etc.

• Quality Level: A Class

• Fit For: HONDA Motorcycle

Color: Black

• Highlight: black motorcycle brake shoe,

black 2 wheeler brake shoe, honda motorcycle brake shoe

#### **Technical Parameters:**

| Attribute           | Value                                                |
|---------------------|------------------------------------------------------|
| Product Name        | Drum Brake Shoes                                     |
| Color               | Black                                                |
| Fit For             | HONDA Motorcycle                                     |
| Quality Level       | A Class                                              |
| Car Model           | Motorcycle                                           |
| Advantage           | One-stop Sourcing                                    |
| Service             | OEM                                                  |
| Application         | Motorcycles, Auto, Truck, Forklift Etc               |
| Delivery Method     | By Sea,By DHL,UPS,FEDEX,EMS,etc                      |
| Installation        | Easy                                                 |
| Main Market         | South America, Middle East, Africa, etc              |
| Product Description | Drum Brake Shoes, Brake Drum and Brake Shoe Assembly |