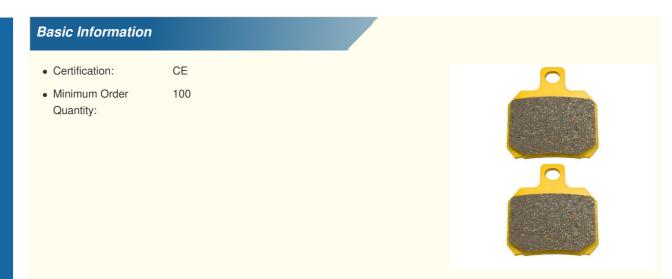

## FAQ:

Q: Are these BMW motorcycle brake parts CE certified?

A: Yes, these brake parts are CE certified.

Q: What is the minimum order quantity for these BMW motorcycle brake parts?

A: The minimum order quantity for these brake parts is 100.

With a minimum order quantity of 100, our BMW Brake Calipers and Brake Pad Parts are ideal for those who need to order in bulk. We offer a 1-year warranty on all of our products, giving you peace of mind and ensuring that you get the best value for your money. Whether you are a professional mechanic or an enthusiast who loves to tinker with their bike, our BMW brake parts are perfect for you. They are easy to install and provide superior stopping power, ensuring that you can ride with confidence and control.