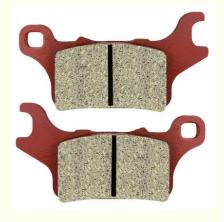

#### Features:

Product Name: BMW motorcycle brake parts

Country of Origin: Germany Position: Front/Rear Package Contents:

1 Brake Rotor 1 Set of Brake Pads Installation: Bolt-On Material: Steel Features:

High-quality construction with steel brake plate Designed to fit BMW motorcycle brake calipers

Bolt-on installation for easy setup

Includes both brake rotor and brake pads for complete replacement

### **Technical Parameters:**

| Part Number:   | 34212312345        |
|----------------|--------------------|
| Fitment:       | Direct Replacement |
| Material:      | Steel              |
| Installation:  | Bolt-On            |
| Size:          | Standard           |
| Position:      | Front/Rear         |
| Color:         | Black              |
| Type:          | Disc Brake         |
| Warranty:      | 1 Year             |
| Compatibility: | BMW Motorcycles    |