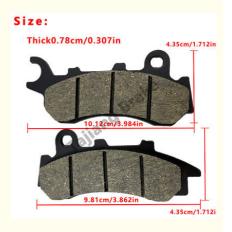

#### **Technical Parameters:**

| Brake Pad Parts      | Technical Parameters      |
|----------------------|---------------------------|
| Back Plate           | Copper Based              |
| Noise Level          | Low Noise                 |
| Performance          | High Performance          |
| OEM Replacement      | ОК                        |
| Model                | Pulsar 180/135            |
| Durability           | Long Lasting              |
| Friction Coefficient | High Friction Coefficient |
| Package Contents     | 1 Pair Of Brake Pads      |
| Stopping Power       | Strong                    |
| Quality              | OEM Standard              |