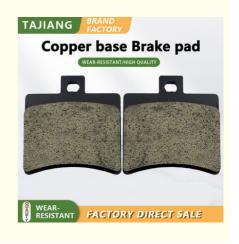

#### **Technical Parameters:**

| Product Type:    | Motorcycle Parts & Accessories |
|------------------|--------------------------------|
| Model:           | Pulsar 180/135                 |
| Suit For:        | Honda CRF R X 450 250          |
| Quality:         | OEM Standard                   |
| Performance:     | High Performance               |
| Stopping Power:  | Strong                         |
| Durability:      | Long Lasting                   |
| Surface:         | Copper Based                   |
| Custom Service:  | ок                             |
| Oem Replacement: | OK                             |

### **Applications:**

The copper-based surface of these brake pads provides excellent performance and durability, ensuring that they last for a long time and can withstand heavy usage. They are specially designed to provide high performance and superior stopping power, making them an essential component for any MX Bike rider.

36 years of factory experience

Wear-resistant Brake