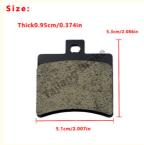

#### Features:

Product Name: Motorcycle Brake Pad Performance: High Performance Application For: MX Bike

Parkers Cartains 4 Pair of Par

Package Contents: 1 Pair of Brake Pads

OEM Replacement: OK

Suit For: Honda CRF R X 450 250 Brake Pad Type: Front Brake Pads

The package contents include one pair of brake pads, with a minimum order quantity of 10. This ensures that you always have a spare set of brake pads on hand, ready to install whenever needed.

In conclusion, if you are looking for high-quality, reliable, and durable front brake pads for your Honda CRF R X 450 250 MX Bike, then these friction brake pads are the perfect choice for you. With their superior performance, affordable price, and excellent build quality, they are sure to exceed your expectations and provide you with the ultimate stopping power you need on the track or trail.