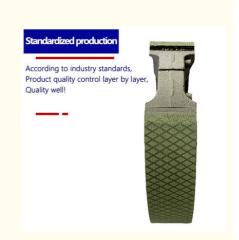

### **Product Description:**

Introducing our premium Motorcycle Brake Shoe product, designed specifically for HONDA Motorcycle models. These high-quality Brake Shoes & Linings are the perfect choice for riders looking for reliable and efficient braking performance.

Our Drum Brake Shoes are manufactured using top-grade materials to ensure long-lasting durability and optimal performance. They are engineered to meet the highest standards of safety and quality, providing riders with peace of mind on the road.

#### **Technical Parameters:**

| Advantage       | One-stop Sourcing                       |
|-----------------|-----------------------------------------|
| Lead Time       | Usually 20 Days                         |
| Application     | Motorcycles, Auto, Truck, Forklift Etc  |
| Main Market     | South America, Middle East, Africa, etc |
| Fit For         | HONDA Motorcycle                        |
| Car Model       | Motorcycle                              |
| Service         | OEM                                     |
| Delivery Method | By Sea, By DHL, UPS, FEDEX, EMS, etc    |
| Quality Level   | A Class                                 |
| Size            | Standard                                |