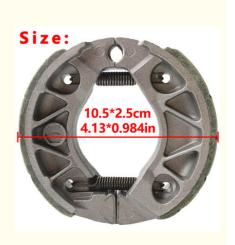

#### **Technical Parameters:**

| Service       | OEM                                     |
|---------------|-----------------------------------------|
| Car Model     | Motorcycle                              |
| Life          | Long                                    |
| Lead Time     | Usually 20 Days                         |
| Main Market   | South America, Middle East, Africa, etc |
| Color         | Black                                   |
| Size          | Standard                                |
| Installation  | Easy                                    |
| Quality Level | A Class                                 |
| Fit For       | HONDA Motorcycle                        |